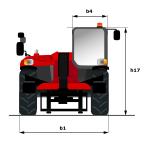

## MT 733 EASY

|                                              | MT 733 Easy - Created on 21 June 2021 at 08:10:45 t  |
|----------------------------------------------|------------------------------------------------------|
| Capacities                                   | Metric                                               |
| Max. capacity                                | Q 3300 kg                                            |
| Max. lifting height                          | h3 6.9 m                                             |
| Max. Reach                                   | 14 3.9 m                                             |
| Breakout force with bucket                   | 5770 daN                                             |
| Weight and dimensions                        |                                                      |
| Overall length to carriage                   | l11 4.74 m                                           |
| Overall width                                | b1 2.33 m                                            |
| Overall height                               | h17 2.3 m                                            |
| Wheelbase                                    | y 2.81 mm                                            |
| Ground clearance                             | m4 0.45 m                                            |
| Overall cab width                            | b4 0.89 m                                            |
| Tilt-up angle                                | a4 12 °                                              |
|                                              | a5 114°                                              |
| Tilt-down angle                              |                                                      |
| External turning radius (over tyres)         | Wa1 3.8 m                                            |
| Unladen weight (with forks)                  | 6700 kg                                              |
| Tyres type                                   | Inflatable                                           |
| Standard tyres                               | Alliance 400/80 - 24 - 162A8                         |
| Forks length / width / section               | I / e / s 1200 mm x 125 mm / 45 mm                   |
| Performances                                 |                                                      |
| Lifting                                      | 8.3 s                                                |
| Lowering                                     | 6 s                                                  |
| Extension                                    | 7.3 s                                                |
| Retraction                                   | 4.5 s                                                |
| Crowd                                        | 3.4 s                                                |
| Dump                                         | 2.8 s                                                |
| Engine                                       |                                                      |
| Engine brand                                 | Deutz                                                |
| Engine norm                                  | Stage 5 / Tier IV Final                              |
| Engine model                                 | TD 3.6 L                                             |
| Number of cylinders / Capacity of cylinders  | 4 - 3621 cm³                                         |
| I.C. Engine power rating - Power (kW)        | 75 Hp / 55.4 kW                                      |
| Max. torque / Engine rotation                | 340 Nm @ 1600 rpm                                    |
| Drawbar pull (Laden)                         | 8360 daN                                             |
| Transmission                                 |                                                      |
| Transmission type                            | Torque Converter                                     |
| Number of gears (forward / reverse)          | 4/4                                                  |
| Max. travel speed                            | 24.9 km/h                                            |
| Parking brake                                | Manual                                               |
| Service brake                                | Oil-immersed multi-discs braking on front & rear axl |
| Axle Manufacturer                            | Dana                                                 |
| Hydraulics                                   |                                                      |
| Hydraulic pump type                          | Gear pump                                            |
| Hydraulic flow / Pressure                    | 92.7 I/min / 260 Bar                                 |
| Tank capacities                              |                                                      |
| Engine oil                                   | 101                                                  |
| Hydraulic oil                                | 128                                                  |
| Fuel tank                                    | 120                                                  |
| Noise and vibration                          | 1201                                                 |
| Noise at driving position (LpA)              | 79 dB(A)                                             |
| Noise to environment (LWA)                   |                                                      |
| Vibration on hands/arms                      | 104 dB(A)                                            |
|                                              | < 2.5 m/s²                                           |
| Miscellaneous  Output de la (fortat (m. n.)) |                                                      |
| Steering wheels (front / rear)               | 2/2                                                  |
| Drive wheels (front / rear)                  | 2/2                                                  |
| Safety / Safety cab homologation             | Standard EN 15000 / ROPS - FOPS cab (level 2)        |
| Controls                                     | JSM                                                  |

## **Dimensional drawing**