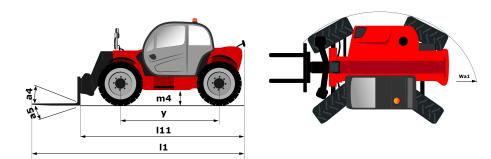

## MT 733 EASY

|                                              | MT 733 Easy - Created on 21 June 2021 at 08:10:45 t  |
|----------------------------------------------|------------------------------------------------------|
| Capacities                                   | Metric                                               |
| Max. capacity                                | Q 3300 kg                                            |
| Max. lifting height                          | h3 6.9 m                                             |
| Max. Reach                                   | 14 3.9 m                                             |
| Breakout force with bucket                   | 5770 daN                                             |
| Weight and dimensions                        |                                                      |
| Overall length to carriage                   | l11 4.74 m                                           |
| Overall width                                | b1 2.33 m                                            |
| Overall height                               | h17 2.3 m                                            |
| Wheelbase                                    | y 2.81 mm                                            |
| Ground clearance                             | m4 0.45 m                                            |
| Overall cab width                            | b4 0.89 m                                            |
| Tilt-up angle                                | a4 12 °                                              |
|                                              | a5 114°                                              |
| Tilt-down angle                              |                                                      |
| External turning radius (over tyres)         | Wa1 3.8 m                                            |
| Unladen weight (with forks)                  | 6700 kg                                              |
| Tyres type                                   | Inflatable                                           |
| Standard tyres                               | Alliance 400/80 - 24 - 162A8                         |
| Forks length / width / section               | I / e / s 1200 mm x 125 mm / 45 mm                   |
| Performances                                 |                                                      |
| Lifting                                      | 8.3 s                                                |
| Lowering                                     | 6 s                                                  |
| Extension                                    | 7.3 s                                                |
| Retraction                                   | 4.5 s                                                |
| Crowd                                        | 3.4 s                                                |
| Dump                                         | 2.8 s                                                |
| Engine                                       |                                                      |
| Engine brand                                 | Deutz                                                |
| Engine norm                                  | Stage 5 / Tier IV Final                              |
| Engine model                                 | TD 3.6 L                                             |
| Number of cylinders / Capacity of cylinders  | 4 - 3621 cm³                                         |
| I.C. Engine power rating - Power (kW)        | 75 Hp / 55.4 kW                                      |
| Max. torque / Engine rotation                | 340 Nm @ 1600 rpm                                    |
| Drawbar pull (Laden)                         | 8360 daN                                             |
| Transmission                                 |                                                      |
| Transmission type                            | Torque Converter                                     |
| Number of gears (forward / reverse)          | 4/4                                                  |
| Max. travel speed                            | 24.9 km/h                                            |
| Parking brake                                | Manual                                               |
| Service brake                                | Oil-immersed multi-discs braking on front & rear axl |
| Axle Manufacturer                            | Dana                                                 |
| Hydraulics                                   |                                                      |
| Hydraulic pump type                          | Gear pump                                            |
| Hydraulic flow / Pressure                    | 92.7 I/min / 260 Bar                                 |
| Tank capacities                              |                                                      |
| Engine oil                                   | 101                                                  |
| Hydraulic oil                                | 128                                                  |
| Fuel tank                                    | 120                                                  |
| Noise and vibration                          | 1201                                                 |
| Noise at driving position (LpA)              | 79 dB(A)                                             |
| Noise to environment (LWA)                   |                                                      |
| Vibration on hands/arms                      | 104 dB(A)                                            |
|                                              | < 2.5 m/s²                                           |
| Miscellaneous  Output de la (fortat (m. n.)) |                                                      |
| Steering wheels (front / rear)               | 2/2                                                  |
| Drive wheels (front / rear)                  | 2/2                                                  |
| Safety / Safety cab homologation             | Standard EN 15000 / ROPS - FOPS cab (level 2)        |
| Controls                                     | JSM                                                  |

## **Dimensional drawing**