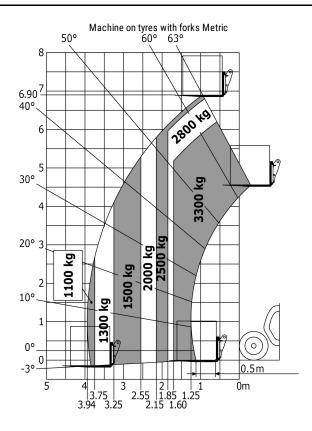

## MT 733 EASY

|                                              | MT 733 Easy - Created on 21 June 2021 at 08:10:45 t  |
|----------------------------------------------|------------------------------------------------------|
| Capacities                                   | Metric                                               |
| Max. capacity                                | Q 3300 kg                                            |
| Max. lifting height                          | h3 6.9 m                                             |
| Max. Reach                                   | 14 3.9 m                                             |
| Breakout force with bucket                   | 5770 daN                                             |
| Weight and dimensions                        |                                                      |
| Overall length to carriage                   | l11 4.74 m                                           |
| Overall width                                | b1 2.33 m                                            |
| Overall height                               | h17 2.3 m                                            |
| Wheelbase                                    | y 2.81 mm                                            |
| Ground clearance                             | m4 0.45 m                                            |
| Overall cab width                            | b4 0.89 m                                            |
| Tilt-up angle                                | a4 12 °                                              |
|                                              | a5 114°                                              |
| Tilt-down angle                              |                                                      |
| External turning radius (over tyres)         | Wa1 3.8 m                                            |
| Unladen weight (with forks)                  | 6700 kg                                              |
| Tyres type                                   | Inflatable                                           |
| Standard tyres                               | Alliance 400/80 - 24 - 162A8                         |
| Forks length / width / section               | I / e / s 1200 mm x 125 mm / 45 mm                   |
| Performances                                 |                                                      |
| Lifting                                      | 8.3 s                                                |
| Lowering                                     | 6 s                                                  |
| Extension                                    | 7.3 s                                                |
| Retraction                                   | 4.5 s                                                |
| Crowd                                        | 3.4 s                                                |
| Dump                                         | 2.8 s                                                |
| Engine                                       |                                                      |
| Engine brand                                 | Deutz                                                |
| Engine norm                                  | Stage 5 / Tier IV Final                              |
| Engine model                                 | TD 3.6 L                                             |
| Number of cylinders / Capacity of cylinders  | 4 - 3621 cm³                                         |
| I.C. Engine power rating - Power (kW)        | 75 Hp / 55.4 kW                                      |
| Max. torque / Engine rotation                | 340 Nm @ 1600 rpm                                    |
| Drawbar pull (Laden)                         | 8360 daN                                             |
| Transmission                                 |                                                      |
| Transmission type                            | Torque Converter                                     |
| Number of gears (forward / reverse)          | 4/4                                                  |
| Max. travel speed                            | 24.9 km/h                                            |
| Parking brake                                | Manual                                               |
| Service brake                                | Oil-immersed multi-discs braking on front & rear axl |
| Axle Manufacturer                            | Dana                                                 |
| Hydraulics                                   |                                                      |
| Hydraulic pump type                          | Gear pump                                            |
| Hydraulic flow / Pressure                    | 92.7 I/min / 260 Bar                                 |
| Tank capacities                              |                                                      |
| Engine oil                                   | 101                                                  |
| Hydraulic oil                                | 128                                                  |
| Fuel tank                                    | 120                                                  |
| Noise and vibration                          | 1201                                                 |
| Noise at driving position (LpA)              | 79 dB(A)                                             |
| Noise to environment (LWA)                   |                                                      |
| Vibration on hands/arms                      | 104 dB(A)                                            |
|                                              | < 2.5 m/s²                                           |
| Miscellaneous  Output de la (fortat (m. n.)) |                                                      |
| Steering wheels (front / rear)               | 2/2                                                  |
| Drive wheels (front / rear)                  | 2/2                                                  |
| Safety / Safety cab homologation             | Standard EN 15000 / ROPS - FOPS cab (level 2)        |
| Controls                                     | JSM                                                  |

## **Load chart**

Siège Social 430 rue de l'Aubinière - 44150 Ancenis Cedex - France Tel: +33(0)2 40 09 10 11 - Fax: +33 (0)2 40 09 10 97 www.manitou.com

This brochure describes versions and configuration options for Manitou products which may be fitted with different equipment. The equipment described in this brochure may be standard, optional or not available depending on version. Manitou reserves the right to change the specifications shown and described at any time and without prior warning. The manufacturer is not liable for the specifications given. For more information, contact your Manitou dealer. Non-contractual document. Product descriptions may differ from actual products. List of specifications is not comprehensive. The logos and visual identity of the company are the property of Manitou and may not be used without authorisation. All rights reserved. The photos and diagrams contained in thisbrochure are provided for information only.